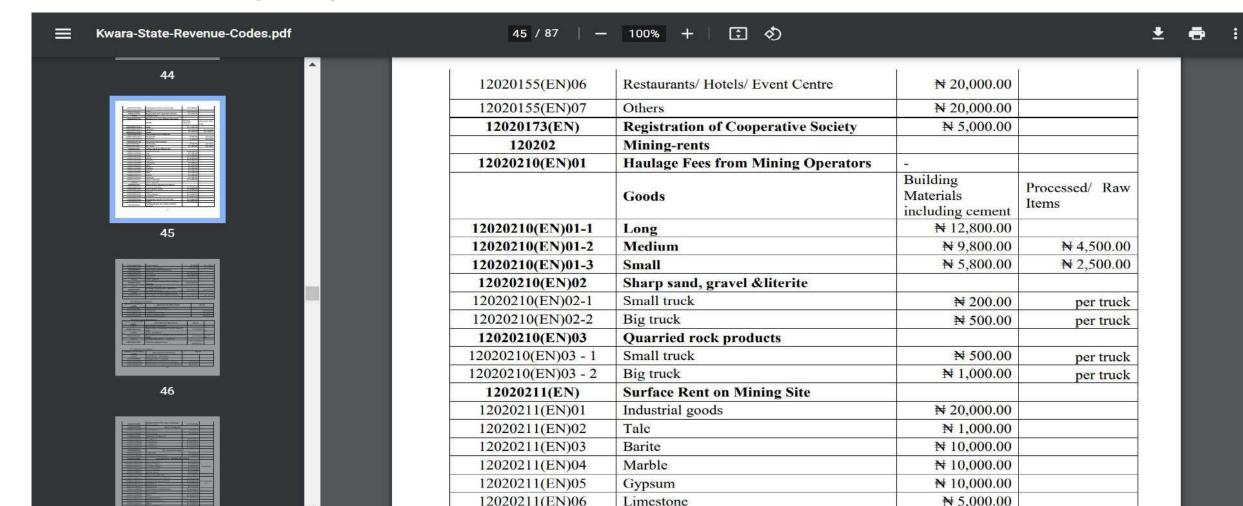

### All trade related fees and levies on inter-state movement of goods

#### https://irs.kw.gov.ng/wp-content/uploads/2022/11/Kwara-State-Revenue-Codes.pdf

|                                                                                                                                                                                                                                                                                                                                                                                                                                                                                                                                                                                                                                                                                                                                                                                                                                                                                                                                                                                                                                                                                                                                                                                                                                                                                                                                                                                                                                                                                                                                                                                                                                                                                                                                                                                                                                                                                                                                                                                                                                                                                                                      | 14 / 87   — 1  | 00% + İ 🔊                                                                  |                          | Ŧ | ē |
|----------------------------------------------------------------------------------------------------------------------------------------------------------------------------------------------------------------------------------------------------------------------------------------------------------------------------------------------------------------------------------------------------------------------------------------------------------------------------------------------------------------------------------------------------------------------------------------------------------------------------------------------------------------------------------------------------------------------------------------------------------------------------------------------------------------------------------------------------------------------------------------------------------------------------------------------------------------------------------------------------------------------------------------------------------------------------------------------------------------------------------------------------------------------------------------------------------------------------------------------------------------------------------------------------------------------------------------------------------------------------------------------------------------------------------------------------------------------------------------------------------------------------------------------------------------------------------------------------------------------------------------------------------------------------------------------------------------------------------------------------------------------------------------------------------------------------------------------------------------------------------------------------------------------------------------------------------------------------------------------------------------------------------------------------------------------------------------------------------------------|----------------|----------------------------------------------------------------------------|--------------------------|---|---|
|                                                                                                                                                                                                                                                                                                                                                                                                                                                                                                                                                                                                                                                                                                                                                                                                                                                                                                                                                                                                                                                                                                                                                                                                                                                                                                                                                                                                                                                                                                                                                                                                                                                                                                                                                                                                                                                                                                                                                                                                                                                                                                                      | 12020429(MA)16 | Cattle Farms (31 - 50)                                                     | ₩ 10,000.00              |   |   |
|                                                                                                                                                                                                                                                                                                                                                                                                                                                                                                                                                                                                                                                                                                                                                                                                                                                                                                                                                                                                                                                                                                                                                                                                                                                                                                                                                                                                                                                                                                                                                                                                                                                                                                                                                                                                                                                                                                                                                                                                                                                                                                                      | 12020429(MA)17 | Cattle Farms (51 and above)                                                | ₩ 15,000.00              |   |   |
|                                                                                                                                                                                                                                                                                                                                                                                                                                                                                                                                                                                                                                                                                                                                                                                                                                                                                                                                                                                                                                                                                                                                                                                                                                                                                                                                                                                                                                                                                                                                                                                                                                                                                                                                                                                                                                                                                                                                                                                                                                                                                                                      | 12020429(MA)18 | Piggery Farm (10 - 20)                                                     | ₩ 2,500.00               |   |   |
|                                                                                                                                                                                                                                                                                                                                                                                                                                                                                                                                                                                                                                                                                                                                                                                                                                                                                                                                                                                                                                                                                                                                                                                                                                                                                                                                                                                                                                                                                                                                                                                                                                                                                                                                                                                                                                                                                                                                                                                                                                                                                                                      | 12020429(MA)19 | Piggery Farm (21 - 50)                                                     | ₦ 5,000.00               |   |   |
|                                                                                                                                                                                                                                                                                                                                                                                                                                                                                                                                                                                                                                                                                                                                                                                                                                                                                                                                                                                                                                                                                                                                                                                                                                                                                                                                                                                                                                                                                                                                                                                                                                                                                                                                                                                                                                                                                                                                                                                                                                                                                                                      | 12020429(MA)20 | Piggery Farm (51 and above)                                                | ₩ 7,500.00               |   |   |
|                                                                                                                                                                                                                                                                                                                                                                                                                                                                                                                                                                                                                                                                                                                                                                                                                                                                                                                                                                                                                                                                                                                                                                                                                                                                                                                                                                                                                                                                                                                                                                                                                                                                                                                                                                                                                                                                                                                                                                                                                                                                                                                      | 12020441(MA)   | Laboratory Fees (Feed Lab. Service)                                        | ₩ 2,000.00               |   |   |
| Handbark     Handbark | 12020450(MA)   | Inspection Fees                                                            |                          |   |   |
|                                                                                                                                                                                                                                                                                                                                                                                                                                                                                                                                                                                                                                                                                                                                                                                                                                                                                                                                                                                                                                                                                                                                                                                                                                                                                                                                                                                                                                                                                                                                                                                                                                                                                                                                                                                                                                                                                                                                                                                                                                                                                                                      | 12020450(MA)01 | Meat Inspection (N150/ Head of Cattle)                                     | ₩ 150.00                 |   |   |
| 14                                                                                                                                                                                                                                                                                                                                                                                                                                                                                                                                                                                                                                                                                                                                                                                                                                                                                                                                                                                                                                                                                                                                                                                                                                                                                                                                                                                                                                                                                                                                                                                                                                                                                                                                                                                                                                                                                                                                                                                                                                                                                                                   | 12020450(MA)02 | Produce Inspection (5 Categories of Grading)                               |                          |   |   |
|                                                                                                                                                                                                                                                                                                                                                                                                                                                                                                                                                                                                                                                                                                                                                                                                                                                                                                                                                                                                                                                                                                                                                                                                                                                                                                                                                                                                                                                                                                                                                                                                                                                                                                                                                                                                                                                                                                                                                                                                                                                                                                                      | 12020450(MA)03 | Cocoa Grading/ton                                                          | ₩ 5,000.00               |   |   |
|                                                                                                                                                                                                                                                                                                                                                                                                                                                                                                                                                                                                                                                                                                                                                                                                                                                                                                                                                                                                                                                                                                                                                                                                                                                                                                                                                                                                                                                                                                                                                                                                                                                                                                                                                                                                                                                                                                                                                                                                                                                                                                                      | 12020450(MA)04 | Cashew Grading/ton                                                         | ₩ 1,000.00               |   |   |
|                                                                                                                                                                                                                                                                                                                                                                                                                                                                                                                                                                                                                                                                                                                                                                                                                                                                                                                                                                                                                                                                                                                                                                                                                                                                                                                                                                                                                                                                                                                                                                                                                                                                                                                                                                                                                                                                                                                                                                                                                                                                                                                      | 12020450(MA)05 | Soya Beans Grading/ton                                                     | ₦ 1,000.00               |   |   |
|                                                                                                                                                                                                                                                                                                                                                                                                                                                                                                                                                                                                                                                                                                                                                                                                                                                                                                                                                                                                                                                                                                                                                                                                                                                                                                                                                                                                                                                                                                                                                                                                                                                                                                                                                                                                                                                                                                                                                                                                                                                                                                                      | 12020450(MA)06 | Palm Kernel Grading/ton                                                    | ₦ 1,000.00               |   |   |
|                                                                                                                                                                                                                                                                                                                                                                                                                                                                                                                                                                                                                                                                                                                                                                                                                                                                                                                                                                                                                                                                                                                                                                                                                                                                                                                                                                                                                                                                                                                                                                                                                                                                                                                                                                                                                                                                                                                                                                                                                                                                                                                      | 12020450(MA)07 | Paddy Rice Grading/ton                                                     | ₦ 1,000.00               |   |   |
|                                                                                                                                                                                                                                                                                                                                                                                                                                                                                                                                                                                                                                                                                                                                                                                                                                                                                                                                                                                                                                                                                                                                                                                                                                                                                                                                                                                                                                                                                                                                                                                                                                                                                                                                                                                                                                                                                                                                                                                                                                                                                                                      | 12020482(MA)   | Pest Control Services Charge                                               | No fixed Rate            |   |   |
|                                                                                                                                                                                                                                                                                                                                                                                                                                                                                                                                                                                                                                                                                                                                                                                                                                                                                                                                                                                                                                                                                                                                                                                                                                                                                                                                                                                                                                                                                                                                                                                                                                                                                                                                                                                                                                                                                                                                                                                                                                                                                                                      | 12020483(MA)   | Grazing Reserve Fees                                                       | ₩ 5,000.00               |   |   |
| 15                                                                                                                                                                                                                                                                                                                                                                                                                                                                                                                                                                                                                                                                                                                                                                                                                                                                                                                                                                                                                                                                                                                                                                                                                                                                                                                                                                                                                                                                                                                                                                                                                                                                                                                                                                                                                                                                                                                                                                                                                                                                                                                   | 12020628(MA)   | Inspection fee on Livestock (Kara Market and co<br>overs within the State) | llection at Cattle stop- |   |   |
|                                                                                                                                                                                                                                                                                                                                                                                                                                                                                                                                                                                                                                                                                                                                                                                                                                                                                                                                                                                                                                                                                                                                                                                                                                                                                                                                                                                                                                                                                                                                                                                                                                                                                                                                                                                                                                                                                                                                                                                                                                                                                                                      | 12020628(MA)01 | Cattle                                                                     | ₩ 150.00                 |   |   |
|                                                                                                                                                                                                                                                                                                                                                                                                                                                                                                                                                                                                                                                                                                                                                                                                                                                                                                                                                                                                                                                                                                                                                                                                                                                                                                                                                                                                                                                                                                                                                                                                                                                                                                                                                                                                                                                                                                                                                                                                                                                                                                                      | 12020628(MA)02 | Goat                                                                       | ₩ 100.00                 |   |   |
|                                                                                                                                                                                                                                                                                                                                                                                                                                                                                                                                                                                                                                                                                                                                                                                                                                                                                                                                                                                                                                                                                                                                                                                                                                                                                                                                                                                                                                                                                                                                                                                                                                                                                                                                                                                                                                                                                                                                                                                                                                                                                                                      | 12020628(MA)03 | Sheep                                                                      | ₩ 100.00                 |   |   |
|                                                                                                                                                                                                                                                                                                                                                                                                                                                                                                                                                                                                                                                                                                                                                                                                                                                                                                                                                                                                                                                                                                                                                                                                                                                                                                                                                                                                                                                                                                                                                                                                                                                                                                                                                                                                                                                                                                                                                                                                                                                                                                                      | 12020628(MA)04 | Pigs                                                                       | ₩ 100.00                 |   |   |
|                                                                                                                                                                                                                                                                                                                                                                                                                                                                                                                                                                                                                                                                                                                                                                                                                                                                                                                                                                                                                                                                                                                                                                                                                                                                                                                                                                                                                                                                                                                                                                                                                                                                                                                                                                                                                                                                                                                                                                                                                                                                                                                      | 12020628(MA)05 | Poultry, Ducks, Turkey etc                                                 | ₩ 50.00                  |   |   |
|                                                                                                                                                                                                                                                                                                                                                                                                                                                                                                                                                                                                                                                                                                                                                                                                                                                                                                                                                                                                                                                                                                                                                                                                                                                                                                                                                                                                                                                                                                                                                                                                                                                                                                                                                                                                                                                                                                                                                                                                                                                                                                                      |                | 14                                                                         | ·                        |   |   |